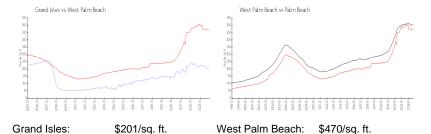

 Rental Price:
 \$2,050

 List PPSF:
 \$2

 Valuated Price:
 \$205,000

 Valuated PPSF:
 \$201

The above valuated price is a baseline figure that does not take into account any specific renovation, upgrade, split, merge, or deterioration of the unit.

#### **Market Information**

Palm Beach:

\$466/sq. ft.

West Palm Beach: \$470/sq. ft.

Inventory for Sale

Grand Isles 3% West Palm Beach 4% Palm Beach 4%