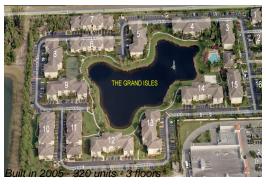

#### **Building Information**

Number of units: 320
Number of active listings for rent: 4
Number of active listings for sale: 9
Building inventory for sale: 2%
Number of sales over the last 12 months: 14
Number of sales over the last 6 months: 6
Number of sales over the last 3 months: 3

### **Building Association Information**

Grand Isle Apartments 4145 Haverhill Road N West Palm Beach, FL33417-8119 (561) 687-7952 - (561) 687-7912 Gables Grand Isle 4197 Haverhill Road N West Palm Beach, FL33417-8183 (561) 687-7944