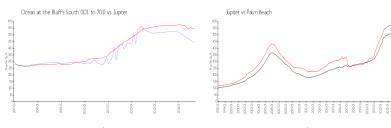

#### **Market Information**

Ocean at the Bluffs \$441/sq. ft. South (101 to 701):

Jupiter: \$545/sq. ft. Jupiter: \$545/sq. ft.

Palm Beach: \$466/sq. ft.