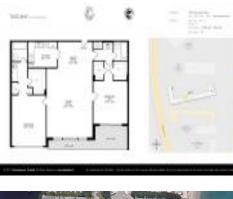

# Unit 907 - Tuscany of Palm Beach

907 - 3570 S Ocean Blvd, South Palm Beach, FL, Palm Beach 33480

# **Unit Information**

| MLS Number:<br>Status: | RX-11037495<br>Active |
|------------------------|-----------------------|
| Size:                  | 1,140 Sq ft.          |
| Bedrooms:              | 2                     |
| Full Bathrooms:        | 2                     |
| Half Bathrooms:        | 0                     |
| Parking Spaces:        | Open                  |
| View:                  | Ocean,Pool            |
| List Price:            | \$569,000             |
| List PPSF:             | \$499                 |
| Valuated Price:        | \$523,000             |
| Valuated PPSF:         | \$459                 |