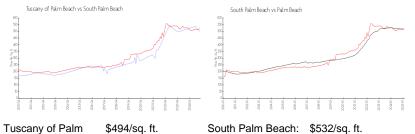

#### **Market Information**

| Beach:            |               |             |
|-------------------|---------------|-------------|
| South Palm Beach: | \$532/sq. ft. | Palm Beach: |

ann beach. (\$552/54.

\$456/sq. ft.

| Inventory     | / for | Sale |
|---------------|-------|------|
| III VEIILUI Y | / 101 | Jaie |

| Tuscany of Palm Beach | 5% |
|-----------------------|----|
| South Palm Beach      | 6% |
| Palm Beach            | 4% |