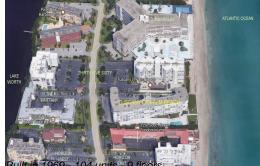

# Unit 907 - Tuscany of Palm Beach

907 - 3570 S Ocean Blvd, South Palm Beach, FL, Palm Beach 33480

# **Building Information**

| Number of units:                         | 104 |
|------------------------------------------|-----|
| Number of active listings for rent:      | 0   |
| Number of active listings for sale:      | 5   |
| Building inventory for sale:             | 4%  |
| Number of sales over the last 12 months: | 3   |
| Number of sales over the last 6 months:  | 2   |
| Number of sales over the last 3 months:  | 1   |
|                                          |     |