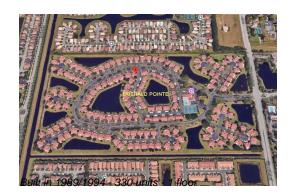

# Unit 14407 Via Royale # 2 - Emerald Pointe

14407 Via Royale # 2 - 14311-14526 Via Royale, Delray Beach, FL, Palm Beach 33446

#### **Building Information**

| Number of units:                         | 330 |
|------------------------------------------|-----|
| Number of active listings for rent:      | 0   |
| Number of active listings for sale:      | 11  |
| Building inventory for sale:             | 3%  |
| Number of sales over the last 12 months: | 11  |
| Number of sales over the last 6 months:  | 6   |
| Number of sales over the last 3 months:  | 3   |