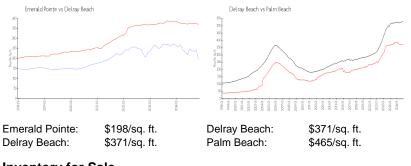

#### **Market Information**

#### **Inventory for Sale**

| Emerald Pointe | 3% |
|----------------|----|
| Delray Beach   | 3% |
| Palm Beach     | 4% |