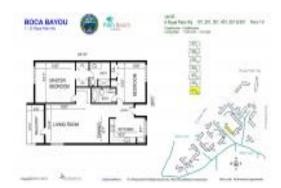

## **Unit Information**

| MLS Number:<br>Status: | RX-1103750<br>Active |
|------------------------|----------------------|
| Size:                  | 1,095 Sq ft.         |
| Bedrooms:              | 2                    |
| Full Bathrooms:        | 2                    |
| Half Bathrooms:        | 0                    |
| Parking Spaces:        | Assigned,Gu          |
| View:                  | Canal, Intracc       |
| Rental Price:          | \$3,000              |
| List PPSF:             | \$3                  |
| Valuated Price:        | \$426,000            |
| Valuated PPSF:         | \$389                |
|                        |                      |