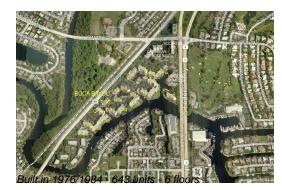

#### **Building Information**

| Number of units:                         | 643 |
|------------------------------------------|-----|
| Number of active listings for rent:      |     |
| Number of active listings for sale:      | 28  |
| Building inventory for sale:             | 4%  |
| Number of sales over the last 12 months: | 21  |
| Number of sales over the last 6 months:  | 7   |
| Number of sales over the last 3 months:  | 2   |