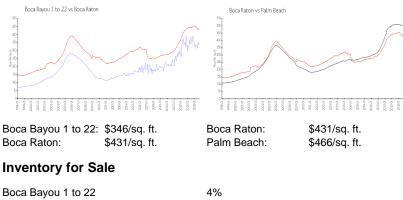

## **Market Information**

| Boca Bayou 1 to 22 | 4% |
|--------------------|----|
| Boca Raton         | 4% |
| Palm Beach         | 4% |