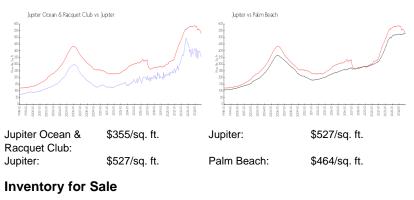

### Market Information

| Jupiter Ocean & Racquet Club | 5% |
|------------------------------|----|
| Jupiter                      | 4% |
| Palm Beach                   | 4% |