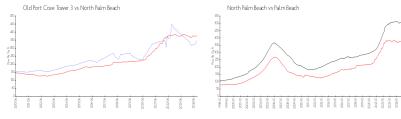

# Unit 832 - Old Port Cove Tower 3

832 - 120-126 Lakeshore Dr, North Palm Beach, FL, Palm Beach 33408

#### **Unit Information**

 MLS Number:
 RX-11037568

 Status:
 Active

 Size:
 2,120 Sq ft.

 Bedrooms:
 3

Full Bathrooms: 2
Half Bathrooms: 1

Parking Spaces: Assigned, Street, Guest, Covered

View: