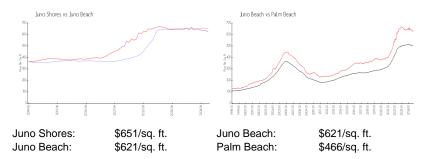

#### **Inventory for Sale**

Juno Shores5%Juno Beach3%Palm Beach4%

# Avg. Time to Close Over Last 12 Months

Juno Shores n/a Juno Beach 87 days Palm Beach 60 days