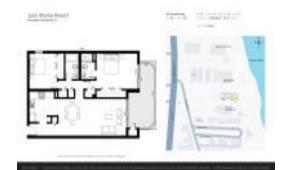

## Unit 206 - Juno Shores

206 - 420 Celestial Wy, Juno Beach, FL, Palm Beach 33408

#### **Unit Information**

 MLS Number:
 RX-11037574

 Status:
 Active

 Size:
 1,100 Sq ft.

 Bedrooms:
 2

 Full Bathrooms:
 1

 Half Bathrooms:
 1

 Parking Spaces:
 0000