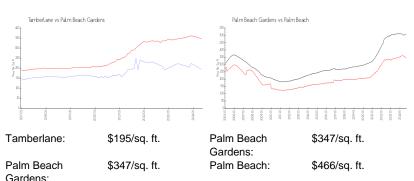

# Inventory for Sale

| Tamberlane         | 8% |
|--------------------|----|
| Palm Beach Gardens | 3% |
| Palm Beach         | 4% |

## Avg. Time to Close Over Last 12 Months

| Tamberlane         | 79 days |
|--------------------|---------|
| Palm Beach Gardens | 52 days |
| Palm Beach         | 60 days |