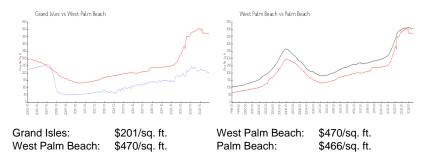

#### **Unit Information**

| MLS Number:<br>Status:<br>Size:<br>Bedrooms:<br>Full Bathrooms:<br>Half Bathrooms:<br>Parking Spaces: | RX-11037603<br>Active<br>1,026 Sq ft.<br>2<br>2<br>0 |
|-------------------------------------------------------------------------------------------------------|------------------------------------------------------|
| View:<br>Rental Price:<br>List PPSF:<br>Valuated Price:<br>Valuated PPSF:                             | \$2,250<br>\$2<br>\$206,000<br>\$201                 |

### **Market Information**

| Grand Isles     | 3% |
|-----------------|----|
| West Palm Beach | 4% |
| Palm Beach      | 4% |