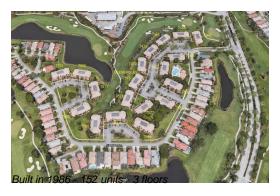

## **Building Information**

Number of units: 152
Number of active listings for rent: 0
Number of active listings for sale: 15
Building inventory for sale: 9%
Number of sales over the last 12 months: 3
Number of sales over the last 6 months: 0
Number of sales over the last 3 months: 0