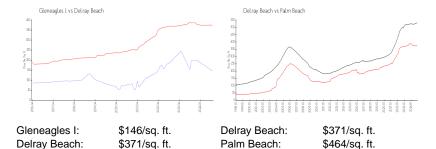

#### **Unit Information**

 MLS Number:
 RX-11037649

 Status:
 Active

 Size:
 1,728 Sq ft.

Bedrooms: 2
Full Bathrooms: 2
Half Bathrooms: 0

Parking Spaces: Assigned

View:

List Price: \$399,000
List PPSF: \$231
Valuated Price: \$253,000
Valuated PPSF: \$146