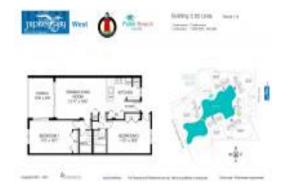

#### **Unit Information**

 MLS Number:
 RX-11037673

 Status:
 Active

 Size:
 1,056 Sq ft.

 Bedrooms:
 2

Full Bathrooms: 2
Half Bathrooms: 0
Parking Spaces:

View: Garden, Preserve, Pool, Pond

 Rental Price:
 \$6,000

 List PPSF:
 \$6

 Valuated Price:
 \$528,000

 Valuated PPSF:
 \$500

The above valuated price is a baseline figure that does not take into account any specific renovation, upgrade, split, merge, or deterioration of the unit.