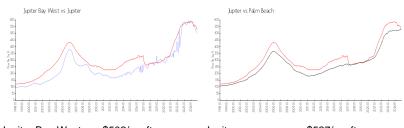

#### **Market Information**

 Jupiter Bay West:
 \$502/sq. ft.
 Jupiter:
 \$527/sq. ft.

 Jupiter:
 \$527/sq. ft.
 Palm Beach:
 \$464/sq. ft.