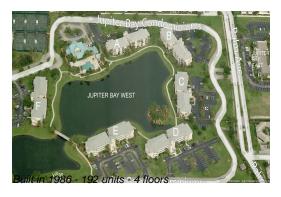

### **Building Information**

Number of units: 192
Number of active listings for rent: 0
Number of active listings for sale: 4
Building inventory for sale: 2%
Number of sales over the last 12 months: 4
Number of sales over the last 6 months: 2
Number of sales over the last 3 months: 2