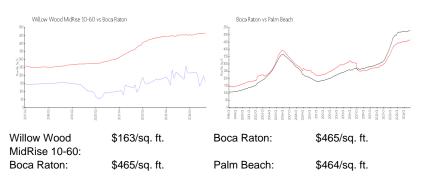

# Unit 6805 Willow Wood Dr # 5074 - Willow Wood MidRise 10-60

6805 Willow Wood Dr # 5074 - 6797 Willow Wood Rd, Boca Raton, FL, Palm Beach 33434

## **Unit Information**

| MLS Number:     | RX-11037721                |
|-----------------|----------------------------|
| Status:         | Active                     |
| Size:           | 1,514 Sq ft.               |
| Bedrooms:       | 2                          |
| Full Bathrooms: | 2                          |
| Half Bathrooms: | 0                          |
| Parking Spaces: | 2+ Spaces, Assigned, Guest |
| View:           |                            |
| List Price:     | \$459,000                  |
| List PPSF:      | \$303                      |
| Valuated Price: | \$209,000                  |
| Valuated PPSF:  | \$167                      |