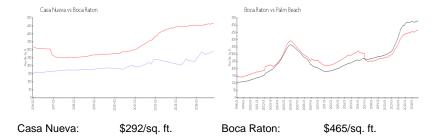

 Rental Price:
 \$2,250

 List PPSF:
 \$3

 Valuated Price:
 \$251,000

 Valuated PPSF:
 \$293

The above valuated price is a baseline figure that does not take into account any specific renovation, upgrade, split, merge, or deterioration of the unit.

### **Market Information**

Palm Beach:

\$464/sq. ft.

Inventory for Sale

Boca Raton:

Casa Nueva 1%
Boca Raton 4%
Palm Beach 4%

### Avg. Time to Close Over Last 12 Months

\$465/sq. ft.

Casa Nueva41 daysBoca Raton62 daysPalm Beach62 days