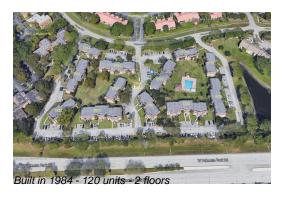

## **Building Information**

Number of units: 120
Number of active listings for rent: 0
Number of active listings for sale: 1
Building inventory for sale: 0%
Number of sales over the last 12 months: 4
Number of sales over the last 6 months: 1
Number of sales over the last 3 months: 1