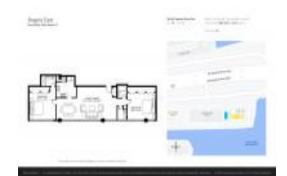

# **Unit G - Roger East**

G - 900 NE Spanish River Blvd, Boca Raton, FL, Palm Beach 33431

#### **Unit Information**

 MLS Number:
 RX-11037750

 Status:
 Active

 Size:
 1,251 Sq ft.

Bedrooms: 2
Full Bathrooms: 2
Half Bathrooms: 0

Parking Spaces:
View:
Intracoastal
List Price:
\$895,000
List PPSF:
Valuated Price:
Valuated PPSF:
\$970,000
Valuated PPSF:
\$915