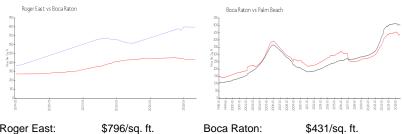

#### **Market Information**

 Roger East:
 \$796/sq. ft.
 Boca Raton:
 \$431/sq. ft.

 Boca Raton:
 \$431/sq. ft.
 Palm Beach:
 \$466/sq. ft.