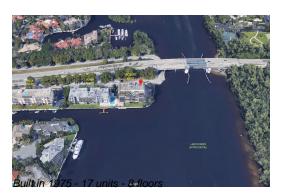

# **Unit G - Roger East**

G - 900 NE Spanish River Blvd, Boca Raton, FL, Palm Beach 33431

## **Building Information**

Number of units: 17
Number of active listings for rent: 0
Number of active listings for sale: 1
Building inventory for sale: 5%
Number of sales over the last 12 months: 2
Number of sales over the last 6 months: 1
Number of sales over the last 3 months: 0