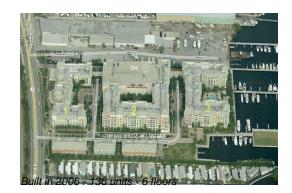

## **Building Information**

| Number of units:                         | 136 |
|------------------------------------------|-----|
| Number of active listings for rent:      | 6   |
| Number of active listings for sale:      | 5   |
| Building inventory for sale:             | 3%  |
| Number of sales over the last 12 months: | 10  |
| Number of sales over the last 6 months:  | 4   |
| Number of sales over the last 3 months:  | 3   |
|                                          |     |

### **Building Association Information**

Moorings At Lantana Bldg 3 806 E Windward Way, Lantana, FL 33462 (561) 585-9709