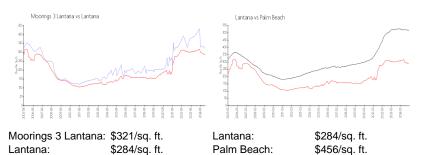

### **Market Information**

| Moorings 3 Lantana | 4% |
|--------------------|----|
| Lantana            | 5% |
| Palm Beach         | 4% |

#### Avg. Time to Close Over Last 12 Months

| Moorings 3 Lantana | 43 days |
|--------------------|---------|
| Lantana            | 67 days |
| Palm Beach         | 65 days |