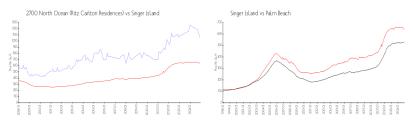

### **Market Information**

Singer Island:

\$639/sq. ft.

2700 North Ocean \$1056/sq. ft.

(Ritz Carlton

Residences):

Singer Island: \$639/sq. ft. Palm Beach: \$465/sq. ft.