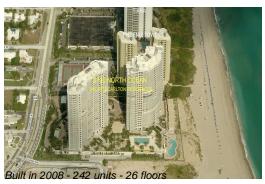

# **Building Information**

Number of units: 242 Number of active listings for rent: 14 Number of active listings for sale: Building inventory for sale: 2% Number of sales over the last 12 months: Number of sales over the last 6 months: Number of sales over the last 3 months:

## **Building Association Information**

The Ritz-Carlton Residences 2700 North Ocean Drive, Singer Island-Riviera Beach, FI 33404 561-259-2700

http://www.theresidencespalmbeach.com/