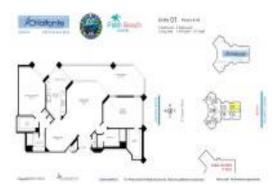

# Unit 1001 - Chalfonte South

1001 - 550 S Ocean Blvd, Boca Raton, FL, Palm Beach 33432

#### **Unit Information**

| MLS Number:     | RX-11037790                 |
|-----------------|-----------------------------|
| Status:         | Active                      |
| Size:           | 1,479 Sq ft.                |
| Bedrooms:       | 2                           |
| Full Bathrooms: | 2                           |
| Half Bathrooms: | 0                           |
| Parking Spaces: | Assigned, Covered, Garage - |
|                 | Building,Guest              |
| View:           | Ocean                       |
| List Price:     | \$2,449,000                 |
| List PPSF:      | \$1,656                     |
| Valuated Price: | \$1,662,000                 |
| Valuated PPSF:  | \$1,124                     |
|                 |                             |