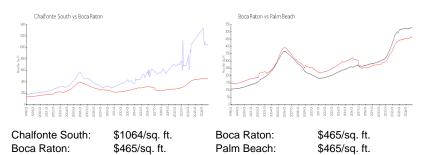

## **Market Information**

| Chalfonte South | 8% |
|-----------------|----|
| Boca Raton      | 4% |
| Palm Beach      | 4% |

2011111014 100 units - 25 11001

## Avg. Time to Close Over Last 12 Months

| Chalfonte South | 38 days |
|-----------------|---------|
| Boca Raton      | 62 days |
| Palm Beach      | 62 days |