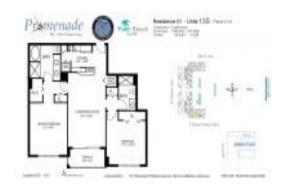

### Unit 1113S - Promenade

1113S - 350 N Federal Hwy, Boynton Beach, FL, Palm Beach 33435

#### **Unit Information**

 MLS Number:
 RX-11037839

 Status:
 Active

 Size:
 1,085 Sq ft.

Bedrooms: 2 Full Bathrooms: 2 Half Bathrooms: 0

Parking Spaces: Garage - Building, Valet Parking Avlbl

 View:
 City, Ocean