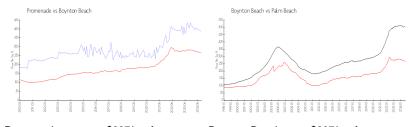

#### **Market Information**

Promenade: \$387/sq. ft. Boynton Beach: \$267/sq. ft. Boynton Beach: \$267/sq. ft. Palm Beach: \$466/sq. ft.