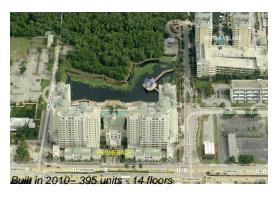

## **Building Information**

Number of units: 395
Number of active listings for rent: 10
Number of active listings for sale: 15
Building inventory for sale: 3%
Number of sales over the last 12 months: 15
Number of sales over the last 6 months: 7
Number of sales over the last 3 months: 2