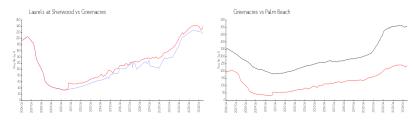

#### **Market Information**

Laurels at Sherwood: \$217/sq. ft. Greenacres: \$240/sq. ft. \$466/sq. ft. \$240/sq. ft. Palm Beach: Greenacres: