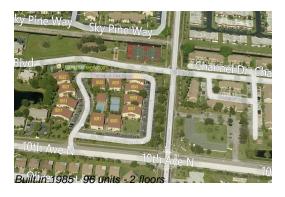

## **Building Information**

Number of units: 96 Number of active listings for rent: 0 Number of active listings for sale: 3 Building inventory for sale: 3% Number of sales over the last 12 months: Number of sales over the last 6 months: Number of sales over the last 3 months: