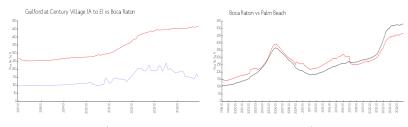

#### **Market Information**

Guilford at Century \$150/sq. ft.

Boca Raton: \$465/sq. ft.

Village (A to E): Boca Raton:

Palm Beach: \$465/sq. ft.

### **Inventory for Sale**

Guilford at Century Village (A to E) 6%
Boca Raton 4%
Palm Beach 4%

## Avg. Time to Close Over Last 12 Months

\$465/sq. ft.

Guilford at Century Village (A to E) 186 days
Boca Raton 62 days
Palm Beach 62 days