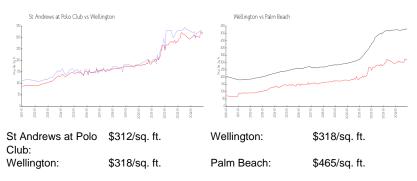

#### Inventory for Sale

| St Andrews at Polo Club | 5% |
|-------------------------|----|
| Wellington              | 3% |
| Palm Beach              | 4% |

## Avg. Time to Close Over Last 12 Months

| St Andrews at Polo Club | 68 days |
|-------------------------|---------|
| Wellington              | 62 days |
| Palm Beach              | 62 days |