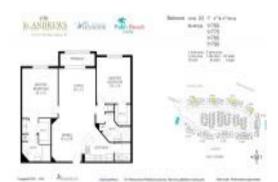

### **Unit Information**

| MLS Number:<br>Status: | RX-11037867<br>Active |
|------------------------|-----------------------|
| Size:                  | 1,404 Sq ft.          |
| Bedrooms:              | 2                     |
| Full Bathrooms:        | 2                     |
| Half Bathrooms:        | 0                     |
| Parking Spaces:        | Guest,Open            |
| View:                  | Garden                |
| Rental Price:          | \$5,000               |
| List PPSF:             | \$4                   |
| Valuated Price:        | \$412,000             |
| Valuated PPSF:         | \$293                 |