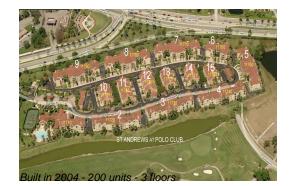

### **Building Information**

| Number of units:                         | 200 |
|------------------------------------------|-----|
| Number of active listings for rent:      | 12  |
| Number of active listings for sale:      | 10  |
| Building inventory for sale:             | 5%  |
| Number of sales over the last 12 months: | 11  |
| Number of sales over the last 6 months:  | 5   |
| Number of sales over the last 3 months:  | 1   |