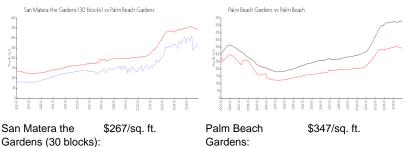

## **Market Information**

Gardens (30 blocks): Palm Beach \$347/sq. ft. Gardens:

\$464/sq. ft.