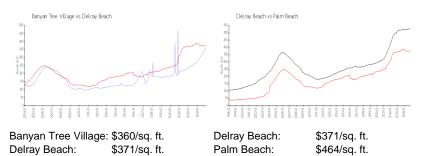

#### **Inventory for Sale**

| Banyan Tree Village | 5% |
|---------------------|----|
| Delray Beach        | 3% |
| Palm Beach          | 4% |