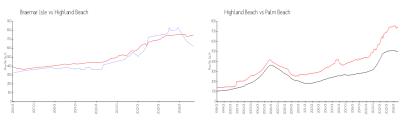

#### **Market Information**

Braemar Isle: \$622/sq. ft. Highland Beach: \$751/sq. ft. Highland Beach: \$751/sq. ft. Palm Beach: \$466/sq. ft.