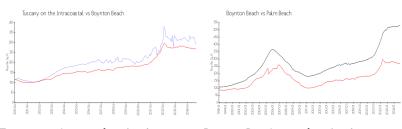

# Unit 3417 Tuscany Way - Tuscany on the Intracoastal

3417 Tuscany Way - 1103-4417 Tuscany Wy, Boynton Beach, FL, Palm Beach 33435

### **Unit Information**

 MLS Number:
 RX-11038018

 Status:
 Pending

 Size:
 1,225 Sq ft.

Bedrooms: 2
Full Bathrooms: 2
Half Bathrooms: 0

Parking Spaces: Assigned, Carport -

Detached, Covered, Guest

 View:
 Preserve