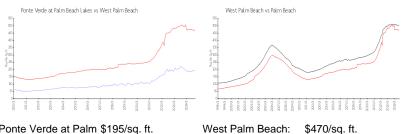

# **Market Information**

| Ponte Verde at Palm | n \$195/sq. ft. |
|---------------------|-----------------|
| Beach Lakes:        |                 |
| West Palm Beach:    | \$470/sa. ft.   |

West Palm Beach:

\$466/sq. ft.

Palm Beach: