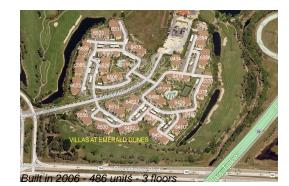

## **Building Information**

| Number of units:                         | 486 |
|------------------------------------------|-----|
| Number of active listings for rent:      | 20  |
| Number of active listings for sale:      | 24  |
| Building inventory for sale:             | 4%  |
| Number of sales over the last 12 months: | 11  |
| Number of sales over the last 6 months:  | 6   |
| Number of sales over the last 3 months:  | 1   |

## **Building Association Information**

The Villas At Emerald Dunes 6495 Emerald Dunes Dr, West Palm Beach, FL 33411 (561) 684-0088