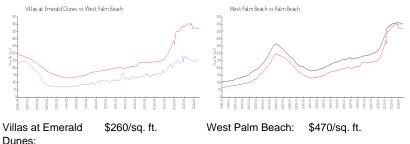

#### **Market Information**

| Darroo.          |               |             |               |
|------------------|---------------|-------------|---------------|
| West Palm Beach: | \$470/sq. ft. | Palm Beach: | \$466/sq. ft. |
|                  |               |             |               |