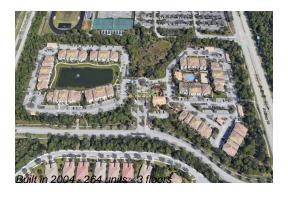

# Unit 4104 Myrtlewood Cir E - Fiore at the Gardens

4104 Myrtlewood Cir E - 6101-10308 Myrtlewood<br/>Cir W, Palm Beach Gardens, FL, Palm Beach 33418

### **Building Information**

Number of units: 264
Number of active listings for rent: 0
Number of active listings for sale: 9
Building inventory for sale: 3%
Number of sales over the last 12 months: 11
Number of sales over the last 6 months: 3
Number of sales over the last 3 months: 3

#### **Building Association Information**

Fiore at the Gardens Address: 100 Myrtlewood Dr, Palm Beach Gardens, FL 33418

Phone: +1 561-776-6262

https://www.fioreatthegardens.com/