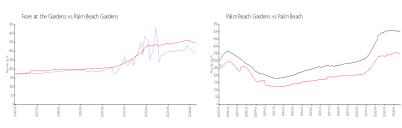

#### **Market Information**

Fiore at the Gardens: \$290/sq. ft.

Palm Beach Gardens: \$347/sq. ft.

Palm Beach

\$347/sq. ft.

Palm Beach: \$466/sq. ft.

Gardens: