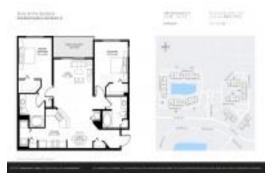

#### **Unit Information**

 MLS Number:
 RX-11038043

 Status:
 Active

 Size:
 1,087 Sq ft.

 Bedrooms:
 2

Full Bathrooms: 2
Half Bathrooms: 0

Parking Spaces:

 View:
 Pool

 List Price:
 \$380,000

 List PPSF:
 \$350

 Valuated Price:
 \$312,000

 Valuated PPSF:
 \$287

The above valuated price is a baseline figure that does not take into account any specific renovation, upgrade, split, merge, or deterioration of the unit.