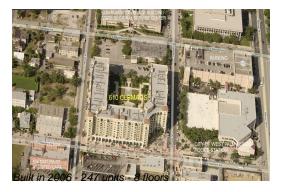

# **Building Information**

Number of units: 247
Number of active listings for rent: 13
Number of active listings for sale: 15
Building inventory for sale: 6%
Number of sales over the last 12 months: 13
Number of sales over the last 6 months: 3
Number of sales over the last 3 months: 2

# **Building Association Information**

610 Clematis 610 Clematis St West Palm Beach FL33401 (561) 209-9916

http://www.610clematisstreet.com/