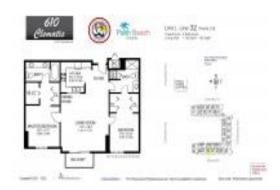

### Unit 232 - 610 Clematis

232 - 610 Clematis St, West Palm Beach, FL, Palm Beach 33401

#### **Unit Information**

 MLS Number:
 RX-11038068

 Status:
 Active

 Size:
 1,130 Sq ft.

 Bedrooms:
 2

Full Bathrooms: 2
Half Bathrooms: 0

Parking Spaces:

 View:
 City,Other