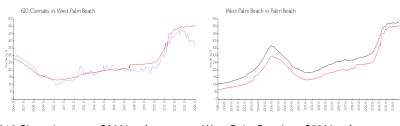

#### **Market Information**

610 Clematis: \$362/sq. ft. West Palm Beach: \$502/sq. ft. West Palm Beach: \$465/sq. ft. Palm Beach: \$465/sq. ft.