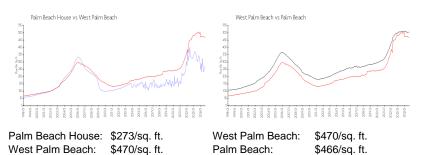

sales over the last 3 months:  | 2   |

#### **Building Association Information**

Palm Beach House Condominium Association Inc 5600 N Flagler Dr Apt 2307 West Palm Beach, FL 33407 (561) 844-8916

#### **Recent Sales**

| Unit # | Size        | Closing Date | Sale Price | PPSF  |
|--------|-------------|--------------|------------|-------|
| 1907   | 1,215 sq ft | Nov 2024     | \$468,000  | \$385 |
| 802    | 1,170 sq ft | Oct 2024     | \$180,000  | \$154 |
| 1904   | 1,170 sq ft | Jun 2024     | \$353,000  | \$302 |
| 2502   | 1,170 sq ft | Jun 2024     | \$190,000  | \$162 |
| 1103   | 1,170 sq ft | Apr 2024     | \$209,000  | \$179 |
| 809    | 1,170 sq ft | Apr 2024     | \$505,000  | \$432 |
| 2404   | 1,170 sq ft | Apr 2024     | \$405,000  | \$346 |

#### **Market Information**



9%

4% 4%

## Inventory for Sale

| Palm Beach House |  |
|------------------|--|
| West Palm Beach  |  |
| Palm Beach       |  |

## Avg. Time to Close Over Last 12 Months

| Palm Beach House | 86 days |
|------------------|---------|
| West Palm Beach  | 55 days |
| Palm Beach       | 61 days |