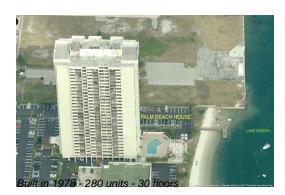

# Unit 402 - Palm Beach House

402 - 5600 N Flagler Dr, West Palm Beach, FL, Palm Beach 33407

## **Building Information**

| Number of units:                         | 280 |
|------------------------------------------|-----|
| Number of active listings for rent:      | 0   |
| Number of active listings for sale:      | 25  |
| 0                                        |     |
| Building inventory for sale:             | 8%  |
| Number of sales over the last 12 months: | 16  |
| Number of sales over the last 6 months:  | 4   |
| Number of sales over the last 3 months:  | 2   |