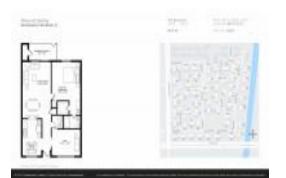

# Unit 1121 Boxwood Dr # 36-C - Pines of Delray

1121 Boxwood Dr # 36-C - 2380-2530 Black Olive Blvd, Delray Beach, FL, Palm Beach 33445

#### **Unit Information**

 MLS Number:
 RX-11038120

 Status:
 Active

 Size:
 982 Sq ft.

 Bedrooms:
 2

 Full Bathrooms:
 1

 Half Bathrooms:
 1

 Parking Spaces:
 Guest, Open

 View:
 Garden

 List Price:
 \$179,000

 List PPSF:
 \$182

 Valuated Price:
 \$130,000

 Valuated PPSF:
 \$132

The above valuated price is a baseline figure that does not take into account any specific renovation, upgrade, split, merge, or deterioration of the unit.