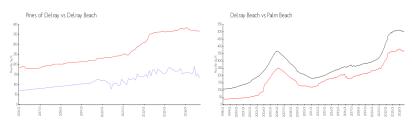

## **Market Information**

Pines of Delray: \$133/sq. ft. Delray Beach: \$365/sq. ft.

Delray Beach: \$365/sq. ft. Palm Beach: \$466/sq. ft.