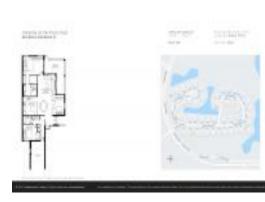

#### **Unit Information**

| MLS Number:     | RX-11038129                      |
|-----------------|----------------------------------|
| Status:         | Active                           |
| Size:           | 2,107 Sq ft.                     |
| Bedrooms:       | 2                                |
| Full Bathrooms: | 2                                |
| Half Bathrooms: | 0                                |
| Parking Spaces: | Driveway,Garage - Attached,Guest |
| View:           |                                  |
| List Price:     | \$499,000                        |
| List PPSF:      | \$237                            |
| Valuated Price: | \$447,000                        |
| Valuated PPSF:  | \$243                            |