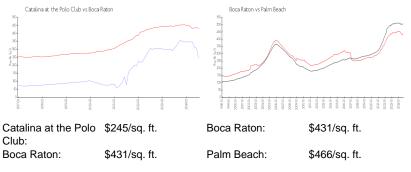

#### **Market Information**

5%

Catalina at the Polo Club

| Boca Raton | 4% |
|------------|----|
| Palm Beach | 4% |