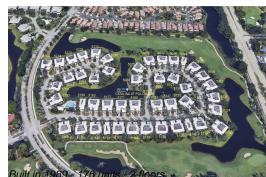

### **Building Information**

| Number of units:                         | 176 |
|------------------------------------------|-----|
| Number of active listings for rent:      | 0   |
| Number of active listings for sale:      | 8   |
| Building inventory for sale:             | 4%  |
| Number of sales over the last 12 months: | 13  |
| Number of sales over the last 6 months:  | 4   |
| Number of sales over the last 3 months:  | 0   |
|                                          |     |