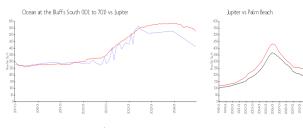

#### **Market Information**

Ocean at the Bluffs \$413/sq. ft. South (101 to 701):

Jupiter: \$527/sq. ft. Jupiter: \$527/sq. ft.

Palm Beach: \$464/sq. ft.