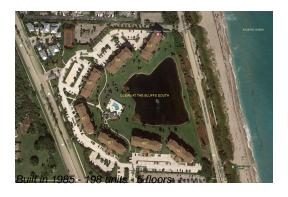

## **Building Information**

Number of units: 198 Number of active listings for rent: 0 Number of active listings for sale: 6 Building inventory for sale: 3% Number of sales over the last 12 months: Number of sales over the last 6 months: Number of sales over the last 3 months:

## **Building Association Information**

Ocean At the Bluffs South Address: 401 S Seas Dr. Jupiter, FL 33477

Phone: +1 561-746-3422

https://www.thebluffsoceansouth.com/