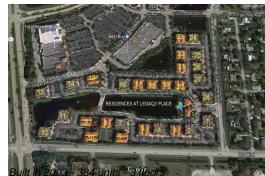

## **Building Information**

| Number of units:                         | 384 |
|------------------------------------------|-----|
| Number of active listings for rent:      | 0   |
| Number of active listings for sale:      | 11  |
| Building inventory for sale:             | 2%  |
| Number of sales over the last 12 months: | 6   |
| Number of sales over the last 6 months:  | 6   |
| Number of sales over the last 3 months:  | 2   |
|                                          |     |

#### **Building Association Information**

The Residences At Legacy Place 11000 Legacy Pl Palm Beach Gardens, FL 33410 (561) 626-1609