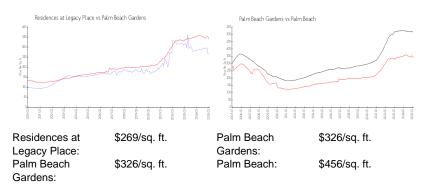

### **Unit Information**

| MLS Number:     | RX-11038186                          |
|-----------------|--------------------------------------|
| Status:         | Temp Off Market                      |
| Size:           | 1,309 Sq ft.                         |
| Bedrooms:       | 2                                    |
| Full Bathrooms: | 2                                    |
| Half Bathrooms: | 0                                    |
| Parking Spaces: | 2+ Spaces, Assigned, Deeded, Vehicle |
|                 | Restrictions                         |
| View:           | City,Lagoon                          |
| Rental Price:   | \$3,500                              |
| List PPSF:      | \$3                                  |
| Valuated Price: | \$352,000                            |
| Valuated PPSF:  | \$269                                |

The above valuated price is a baseline figure that does not take into account any specific renovation, upgrade, split, merge, or deterioration of the unit.

#### **Inventory for Sale**

| Residences at Legacy Place | 3% |
|----------------------------|----|
| Palm Beach Gardens         | 4% |
| Palm Beach                 | 4% |

### Avg. Time to Close Over Last 12 Months

| Residences at Legacy Place | 50 days |
|----------------------------|---------|
| Palm Beach Gardens         | 55 days |
| Palm Beach                 | 64 days |