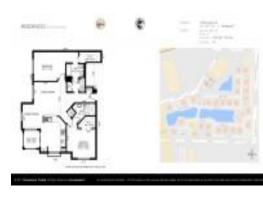

### **Unit Information**

| MLS Number:     | RX-11038186                          |
|-----------------|--------------------------------------|
| Status:         | Temp Off Market                      |
| Size:           | 1,309 Sq ft.                         |
| Bedrooms:       | 2                                    |
| Full Bathrooms: | 2                                    |
| Half Bathrooms: | 0                                    |
| Parking Spaces: | 2+ Spaces, Assigned, Deeded, Vehicle |
|                 | Restrictions                         |
| View:           | City,Lagoon                          |
| Rental Price:   | \$3,500                              |
| List PPSF:      | \$3                                  |
| Valuated Price: | \$352,000                            |
| Valuated PPSF:  | \$269                                |