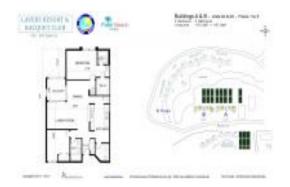

## **Building Information**

Number of units: 105
Number of active listings for rent: 1
Number of active listings for sale: 1
Building inventory for sale: 0%
Number of sales over the last 12 months: 7
Number of sales over the last 6 months: 3
Number of sales over the last 3 months: 2

Delray Racquet Club Association, Inc 610 Egret Circle Delray Beach, FL 33444-7930 (561) 276-3792