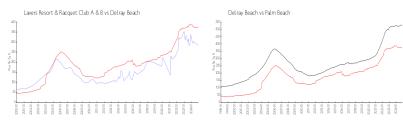

# Unit A-504 - Lavers Resort & Racquet Club A & B

A-504 - 825 Egret Cir, Delray Beach, FL, Palm Beach 33444

#### **Unit Information**

 MLS Number:
 RX-11038257

 Status:
 Active

 Size:
 1,294 Sq ft.

 Bedrooms:
 2

 Full Bathrooms:
 2

Full Bathrooms: 2
Half Bathrooms: 0

 Parking Spaces:
 Assigned,Guest

 View:
 Tennis

 List Price:
 \$357,000

 List PPSF:
 \$276

 Valuated Price:
 \$339,000

 Valuated PPSF:
 \$289

The above valuated price is a baseline figure that does not take into account any specific renovation, upgrade, split, merge, or deterioration of the unit.