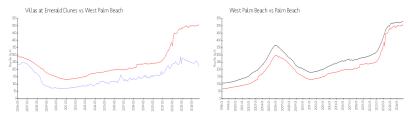

### **Market Information**

Villas at Emerald \$222/sq. ft. West Palm Beach: \$502/sq. ft.

Dunes:

West Palm Beach: \$502/sq. ft. Palm Beach: \$464/sq. ft.