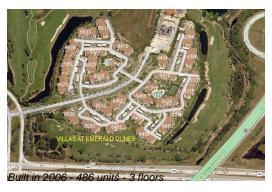

### **Building Information**

Number of units: 486
Number of active listings for rent: 20
Number of active listings for sale: 24
Building inventory for sale: 4%
Number of sales over the last 12 months: 11
Number of sales over the last 6 months: 4
Number of sales over the last 3 months: 2

# **Building Association Information**

The Villas At Emerald Dunes 6495 Emerald Dunes Dr, West Palm Beach, FL 33411 (561) 684-0088