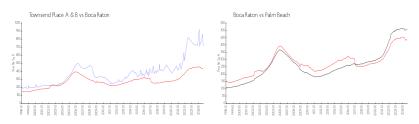

### **Market Information**

Townsend Place A & \$714/sq. ft.

Boca Raton: \$431/sq. ft.

Boca Raton: \$431/sq. ft.

Palm Beach: \$466/sq. ft.