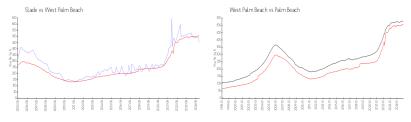

#### **Market Information**

| Slade:           | \$451/sq. ft. | West Palm Beach: | \$502/sq. ft. |
|------------------|---------------|------------------|---------------|
| West Palm Beach: | \$502/sq. ft. | Palm Beach:      | \$464/sq. ft. |

#### **Inventory for Sale**

| Slade           | 11% |
|-----------------|-----|
| West Palm Beach | 4%  |
| Palm Beach      | 4%  |

# Avg. Time to Close Over Last 12 Months

| Slade           | 75 days |
|-----------------|---------|
| West Palm Beach | 56 days |
| Palm Beach      | 62 days |