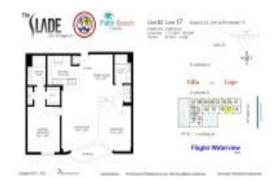

# Unit 617 - Slade

617 - 1551 N Flagler Dr, West Palm Beach, FL, Palm Beach 33401

# **Unit Information**

| MLS Number:     | RX-11038396                 |
|-----------------|-----------------------------|
| Status:         | Active                      |
| Size:           | 1,175 Sq ft.                |
| Bedrooms:       | 2                           |
| Full Bathrooms: | 2                           |
| Half Bathrooms: | 0                           |
| Parking Spaces: | Assigned, Garage - Building |
| View:           | City,Intracoastal,Pool      |
| List Price:     | \$550,000                   |
| List PPSF:      | \$468                       |
| Valuated Price: | \$531,000                   |
| Valuated PPSF:  | \$452                       |