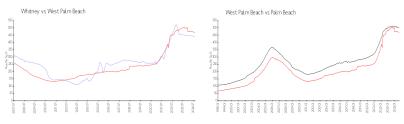

#### **Market Information**

Whitney: \$442/sq. ft. West Palm Beach: \$470/sq. ft. West Palm Beach: \$470/sq. ft. Palm Beach: \$466/sq. ft.