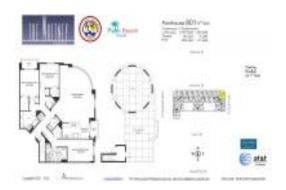

# **Unit 801 - Whitney**

801 - 410 Evernia St, West Palm Beach, FL, Palm Beach 33401

#### **Unit Information**

 MLS Number:
 RX-11038405

 Status:
 Active

 Size:
 2,007 Sq ft.

 Bedrooms:
 3

Full Bathrooms: 2
Half Bathrooms: 1

Parking Spaces: Assigned, Guest, Under Building

View: City,Intracoastal,Ocean