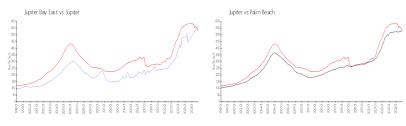

#### **Market Information**

 Jupiter Bay East:
 \$567/sq. ft.
 Jupiter:
 \$527/sq. ft.

 Jupiter:
 \$527/sq. ft.
 Palm Beach:
 \$465/sq. ft.