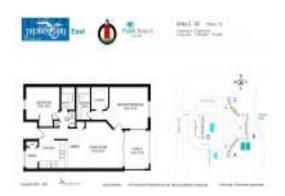

# **Unit C-406 - Jupiter Bay East**

C-406 - 275 Palm Av, Jupiter, FL, Palm Beach 33477

#### **Unit Information**

MLS Number: RX-11038428 Status: Pending Size: 1,250 Sq ft.

Bedrooms: 2
Full Bathrooms: 2
Half Bathrooms: 0

Parking Spaces: Assigned, Guest, Open

 View:
 Other

 List Price:
 \$721,000