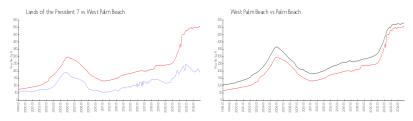

#### **Market Information**

Lands of the \$193/sq. ft. West Palm Beach: \$502/sq. ft.

President 7:

West Palm Beach: \$502/sq. ft. Palm Beach: \$465/sq. ft.