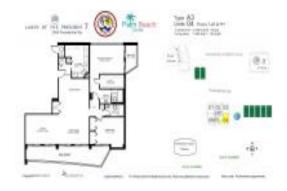

# Unit 1404 - Lands of the President 7

1404 - 2425 Presidential Wy, West Palm Beach, FL, Palm Beach 33401

#### **Unit Information**

 MLS Number:
 RX-11038441

 Status:
 Active

 Size:
 1,675 Sq ft.

Bedrooms: 3
Full Bathrooms: 2
Half Bathrooms: 0

Parking Spaces: 2+ Spaces, Assigned, Carport -

Detached, Guest

 View:
 City,Golf

 List Price:
 \$250,000

 List PPSF:
 \$149

 Valuated Price:
 \$295,000

 Valuated PPSF:
 \$197

The above valuated price is a baseline figure that does not take into account any specific renovation, upgrade, split, merge, or deterioration of the unit.