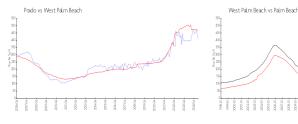

### **Market Information**

Prado: \$411/sq. ft. West Palm Beach: \$470/sq. ft. West Palm Beach: \$466/sq. ft.