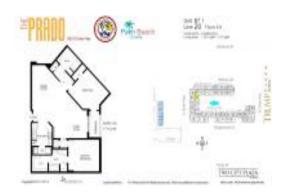

# Unit 720 - Prado

720 - 600 S Dixie Hwy, West Palm Beach, FL, Palm Beach 33401

#### **Unit Information**

 MLS Number:
 RX-11038460

 Status:
 Active

 Size:
 1,258 Sq ft.

Bedrooms: 2 Full Bathrooms: 2 Half Bathrooms: 0

Parking Spaces: Assigned, Covered, Garage - Attached

 View:
 Garden,Pool