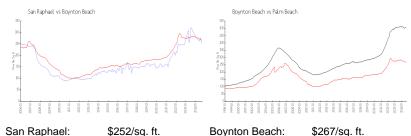

 Rental Price:
 \$2,900

 List PPSF:
 \$3

 Valuated Price:
 \$282,000

 Valuated PPSF:
 \$252

The above valuated price is a baseline figure that does not take into account any specific renovation, upgrade, split, merge, or deterioration of the unit.

## **Market Information**

Boynton Beach: \$267/sq. ft. Palm Beach: \$466/sq. ft.