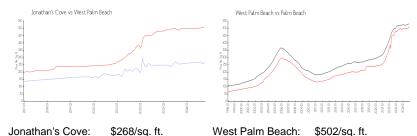

 List PPSF:
 \$1

 Valuated Price:
 \$382,000

 Valuated PPSF:
 \$268

The above valuated price is a baseline figure that does not take into account any specific renovation, upgrade, split, merge, or deterioration of the unit.

#### **Market Information**

West Palm Beach: \$502/sq. ft. Palm Beach: \$465/sq. ft.