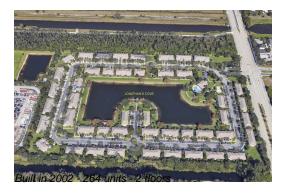

#### **Building Information**

Number of units: 264
Number of active listings for rent: 0
Number of active listings for sale: 10
Building inventory for sale: 3%
Number of sales over the last 12 months: 10
Number of sales over the last 6 months: 7
Number of sales over the last 3 months: 5