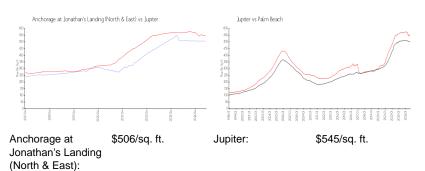

## **Market Information**

Palm Beach:

\$466/sq. ft.

#### **Inventory for Sale**

Jupiter:

Anchorage at Jonathan's Landing (North & 10%

\$545/sq. ft.

East) Jupiter Palm Beach 3% 4%