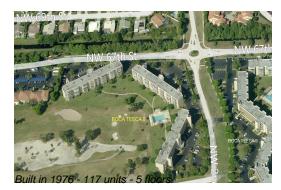

# Unit 320 - Boca Teeca 6

320 - 6699 NW 2 Ave, Boca Raton, FL, Palm Beach 33487

### **Building Information**

| Number of units:                         | 117 |
|------------------------------------------|-----|
| Number of active listings for rent:      | 0   |
| Number of active listings for sale:      | 2   |
| Building inventory for sale:             | 1%  |
| Number of sales over the last 12 months: | 7   |
| Number of sales over the last 6 months:  | 2   |
| Number of sales over the last 3 months:  | 1   |
|                                          |     |