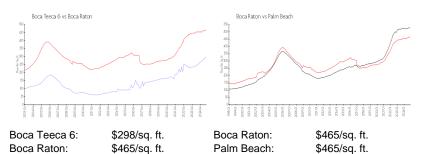

### **Unit Information**

| MLS Number:     | RX-11038670                           |
|-----------------|---------------------------------------|
| Status:         | Active Under Contract                 |
| Size:           | 1,050 Sq ft.                          |
| Bedrooms:       | 1                                     |
| Full Bathrooms: | 2                                     |
| Half Bathrooms: | 0                                     |
| Parking Spaces: | Assigned, Guest, Vehicle Restrictions |
| View:           | Golf                                  |
| List Price:     | \$240,000                             |
| List PPSF:      | \$229                                 |
| Valuated Price: | \$313,000                             |
| Valuated PPSF:  | \$298                                 |

The above valuated price is a baseline figure that does not take into account any specific renovation, upgrade, split, merge, or deterioration of the unit.