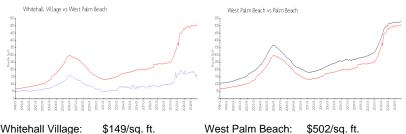

#### **Market Information**

| Whitehall Village: | \$149/sq. ft. | West Palm Beach: | \$502/sq. ft. |
|--------------------|---------------|------------------|---------------|
| West Palm Beach:   | \$502/sq. ft. | Palm Beach:      | \$465/sq. ft. |