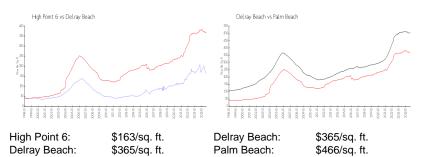

## **Unit Information**

| MLS Number:     | RX-11038724                           |
|-----------------|---------------------------------------|
| Status:         | Active                                |
| Size:           | 1,137 Sq ft.                          |
| Bedrooms:       | 2                                     |
| Full Bathrooms: | 2                                     |
| Half Bathrooms: | 0                                     |
| Parking Spaces: | Assigned, Guest, Vehicle Restrictions |
| View:           | Garden,Other                          |
| List Price:     | \$254,000                             |
| List PPSF:      | \$223                                 |
| Valuated Price: | \$185,000                             |
| Valuated PPSF:  | \$163                                 |

#### **Recent Sales**

| Unit # | Size        | Closing Date | Sale Price | PPSF  |
|--------|-------------|--------------|------------|-------|
| D      | 1,137 sq ft | Oct 2024     | \$216,500  | \$190 |
| A      | 1,137 sq ft | Sep 2024     | \$185,000  | \$163 |
| A      | 1,137 sq ft | Jun 2024     | \$270,000  | \$237 |
| D      | 1,137 sq ft | Jun 2024     | \$215,000  | \$189 |
| В      | 1,040 sq ft | Jun 2024     | \$135,000  | \$130 |