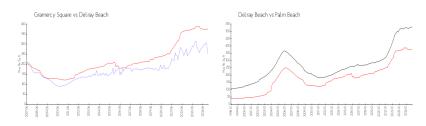

## **Market Information**

Gramercy Square: \$251/sq. ft. Delray Beach: \$371/sq. ft. Palm Beach: \$465/sq. ft.