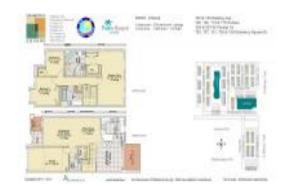

#### **Unit Information**

 MLS Number:
 RX-11038731

 Status:
 Active

 Size:
 2,000 Sq ft.

Bedrooms: 3
Full Bathrooms: 2
Half Bathrooms: 1

Parking Spaces: Garage - Attached

 View:
 Pond

 Rental Price:
 \$4,000